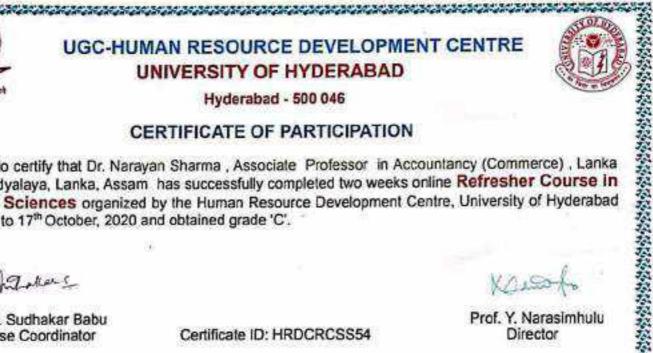

### UGC-HUMAN RESOURCE DEVELOPMENT CENTRE UNIVERSITY OF HYDERABAD

Hyderabad - 500 046

### CERTIFICATE OF PARTICIPATION

This is to certify that Dr. Narayan Sharma , Associate Professor in Accountancy (Commerce) , Lanka Mahavidyalaya, Lanka. Assam has successfully completed two weeks online Refresher Course In Social Sciences organized by the Human Resource Development Centre, University of Hyderabad from 5th to 17th October, 2020 and obtained grade 'C'.

Dr. S. Sudhakar Babu Course Coordinator

Certificate ID: HRDCRCSS54

Prof. Y. Narasimhulu Director

Grade 'A+' 85% and above

Grade 'A' 84% to 70%

Grade 'B' 69% to 60%

Grade 'C' 59% to 50%

Grade 'F' less than 499