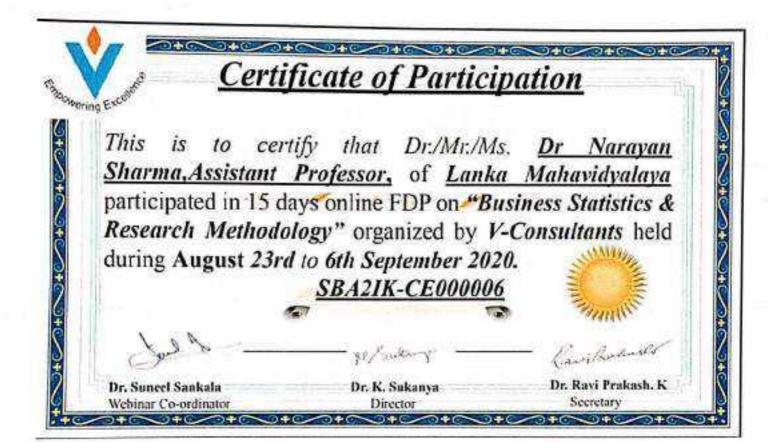

### 30 DAYS ONLINE CERTIFICATION PROGRAM

On

### RESEARCH METHODOLOGY

FROM MODAY TO WEDNESDAY 7pm to 8 pm

### FROM 21ST DECEMBER TO 24TH FEBRUARY

Dr.M.Sukanya, Co-Founder & Director, V Consultant phone 9246274791.

Dr. Narayan Sharma, Associate Professor This is to certify that\_ Lanka Mahavidyalaya

has successfully completed.