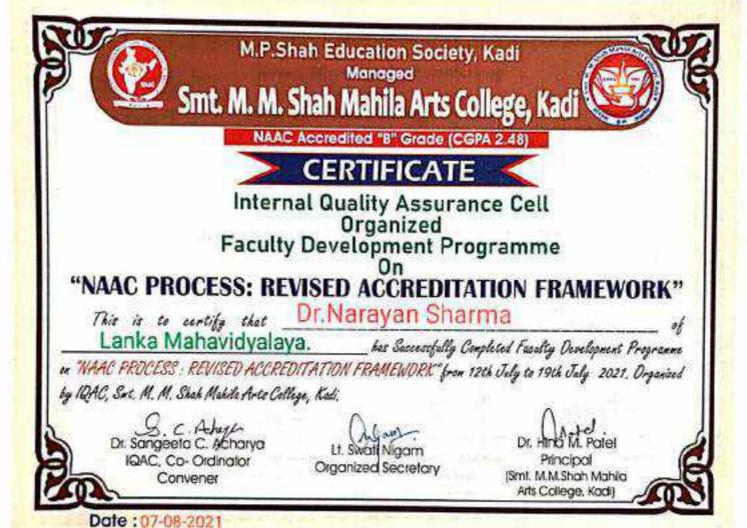

### UGC SPONSORED SHORT TERM COURSE ON VALUE BASED EDUCATION

Certificate of Participation
This is to certify that

Dr. Narayan Sharma, Assistant Professor of Accountancy, Lanka Mahavidyalaya, Hojai, Assam participated in the Short term Course on Value Based Education from July 25, 2018 to July 31, 2018.