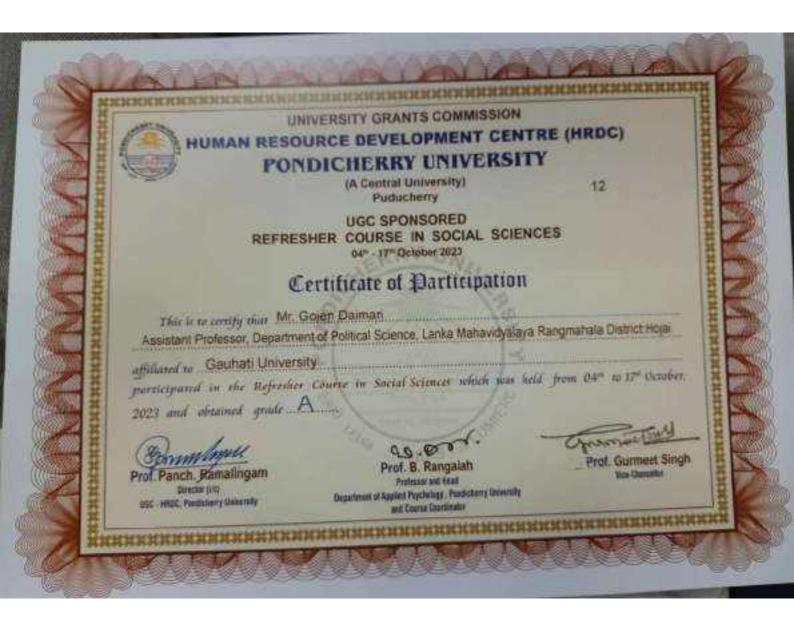

### UNIVERSITY GRANTS COMMISSION

Malaviya Mission Teacher Training Centre Gauhati University, Guwahati, Assam

UGC Sponsored
Short Term Training Programme on Indian Knowledge Systems

In Collaboration with
Indian Knowledge Systems Division, Ministry of Education,
Government of India, New Delhi

9-14 October, 2023

### Certificate of Participation

| This is certify that Anil Kumar Saikia                                                     |
|--------------------------------------------------------------------------------------------|
| Assistant Professor/Associate Professor / Professor/                                       |
| Leenka Mahavidyalaya affiliated to Gauhati University                                      |
| participated in the Six-Day Short Term Training Programme on Indian Knowledge Systems from |
| 9th October to 14th October, 2023 and secured gradegrade A                                 |

Coordinator Gauhati University

Director
UGC-MMTTC
Gauhati University

National Coordinator
IKS Division of MoE
New Delhi

Vice-Chancellor Gauhati University

Deen Dayal Upadhyay Gorakhpur University, Gorakhpur