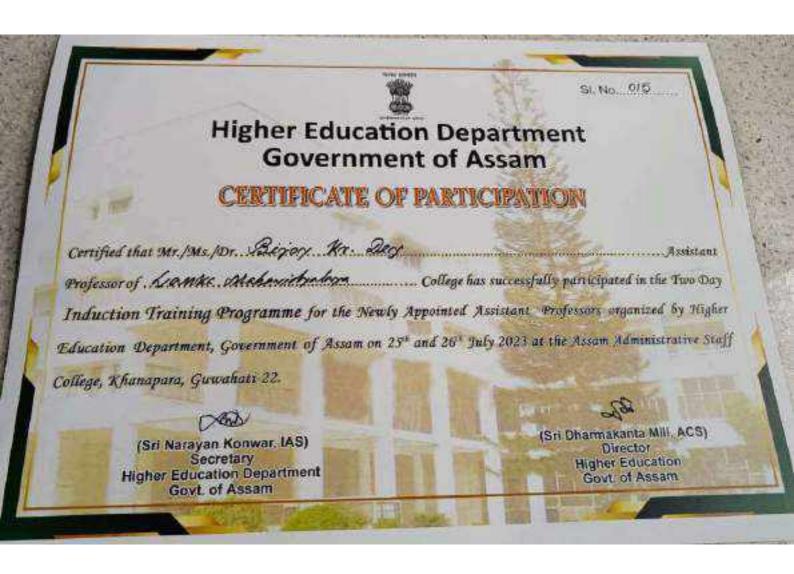

### Higher Education Department Government of Assam

### CERTIFICATE OF PARTICIPATION

Certified that Mr./Ms./Dr. Sanshame Kalika.

Professor of Anne Mahavidyalays.

College has successfully participated in the Two Day Induction Training Programme for the Newly Appointed Assistant Professors organized by Higher Education Department, Government of Assam on 25th and 26th July 2023 at the Assam Administrative Staff College, Khanapara, Guwahati-22.

( Car

(Sri Narayan Konwar, IAS)
Secretary
Higher Education Department
Govt. of Assam

as

(Sri Dharmakanta Mili, ACS)

Director

Higher Education

Govt. of Assam

EICT-127/2019-20/FDF/4/00